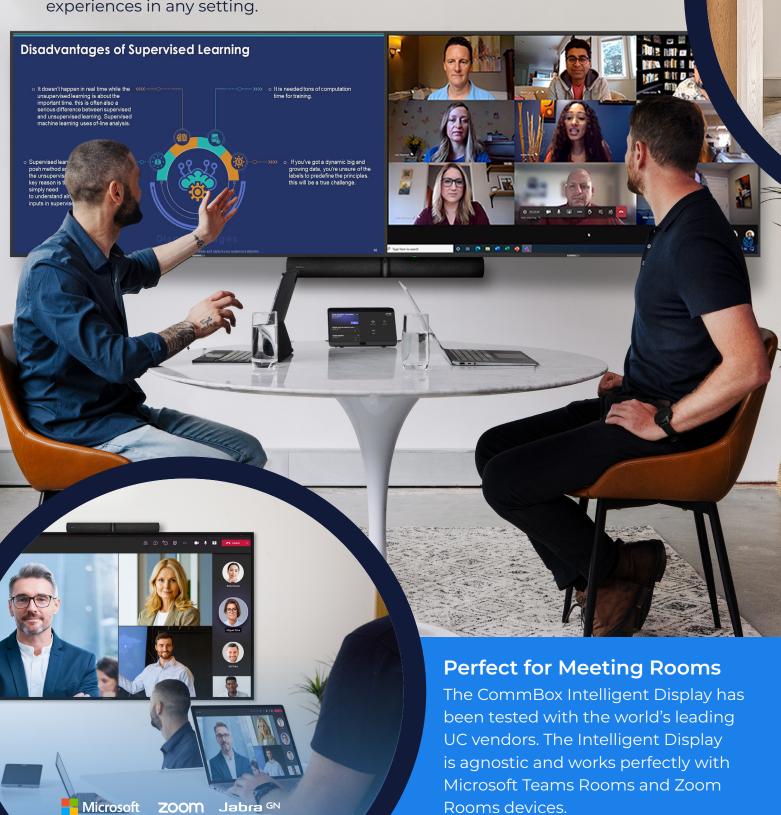

#### Landscape 16:9

Perfect for meeting rooms paired with Microsoft Teams Rooms or Zoom Rooms, great as a classroom screen.

Tough and robust, stronger than a TV.

Available in: 43", 55", 65", 75", 86", 98"

## Powerful and Reliable Display for Teaching, Presentation, Collaboration and Signage

The CommBox Intelligent Display is equipped with leading-edge technology, allowing you to meet, collaborate, teach, and present content effortlessly. An innovative multi-purpose screen that revolutionizes communication and offers high quality and reliability, ensuring productive and engaging experiences in any setting.