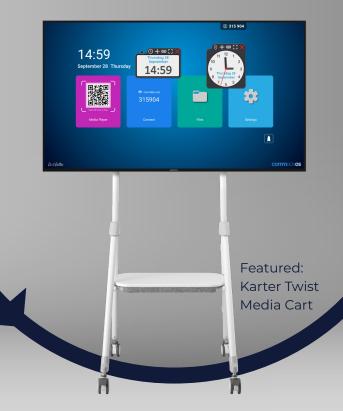

#### Portrait 9:16

Transform any space with CommBox Intelligent Displays, with the option to mount in portrait. Create incredible digital signage for retail applications such as menu boards or wayfinding.

### Flexible Orientation and Mounting

- Mount in Portrait or Landscape, seamlessly switches between portrait and landscape with built-in accelerometer.
- Mount on the Karter Twist and switch easily between portrait and landscape.

#### **Key Features**

- Flexible Orientation and Mounting
- Mount in Portrait or Landscape
- Mount on the Karter
   Twist Media Stand
- Wall Bracket included
- Lightweight
- Super thin bezel
- · Thin and light
- **Media Player**
- Wireless Transfer
- Videos, images and playlist capability