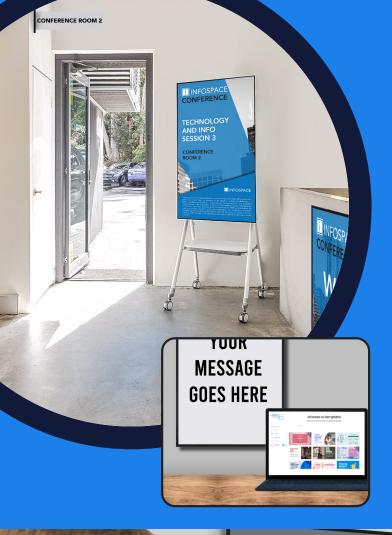

#### Portrait 9:16

Transform any space with CommBox Intelligent Displays, with the option to mount in portrait. Create incredible digital signage for retail applications such as menu boards or wayfinding.

#### **Immersive Digital Signage**

Creating impactful and immersive digital signage that connects and informs your audience is easy with the Intelligent Display and CommBox Signage. The Intelligent Display is designed to operate for extended hours needed for signage displays. Getting started with CommBox Signage takes less than 5 minutes, and sending content to the screens from anywhere is easy and painless. With options to mount in portrait and landscape, you can meet every signage need within your business or school using the same signage display. Manage the screens remotely with CommBox Manage to improve power consumption and longevity. Already have a digital signage platform? It's easy to add the Intelligent Display to this platform with the signage player or Android application.