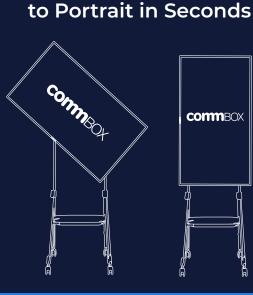

### Flexible Orientation and Mounting

- Mount in Portrait or Landscape, seamlessly switches between portrait and landscape with built-in accelerometer.
- Mount on the Karter Twist and switch easily between portrait and landscape.

#### Portrait 9:16

Transform any space with CommBox Intelligent Displays, with the option to mount in portrait. Create incredible digital signage for retail applications such as menu boards or wayfinding.