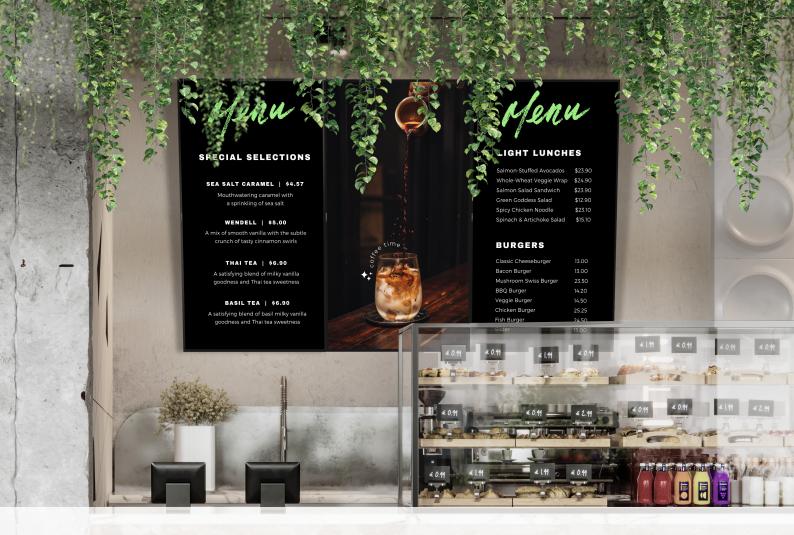

#### Portrait 9:16

Transform any space with CommBox Intelligent Displays, with the option to mount in portrait. Create incredible digital signage for retail applications such as menu boards or wayfinding.

Communicate with your team in office spaces, and inform students and parents in school foyers and hallways. The options are limitless with CommBox Signage. Curate engaging displays that captivate customers, boost sales, and enhance overall experiences. Creating digital signage and pushing it live takes less than 3 minutes, making it simple and easy to use.

#### **Immersive Digital Signage**

Creating impactful and immersive digital signage that connects and informs your audience is easy with the Intelligent Display and CommBox Signage. The Intelligent Display is designed to operate for extended hours needed for signage displays. Getting started with CommBox Signage takes less than 5 minutes, and sending content to the screens from anywhere is easy and painless. With options to mount in portrait and landscape, you can meet every signage need within your business or school using the same signage display. Manage the screens remotely with CommBox Manage to improve power consumption and longevity. Already have a digital signage platform? It's easy to add the Intelligent Display to this platform with the signage player or Android application.