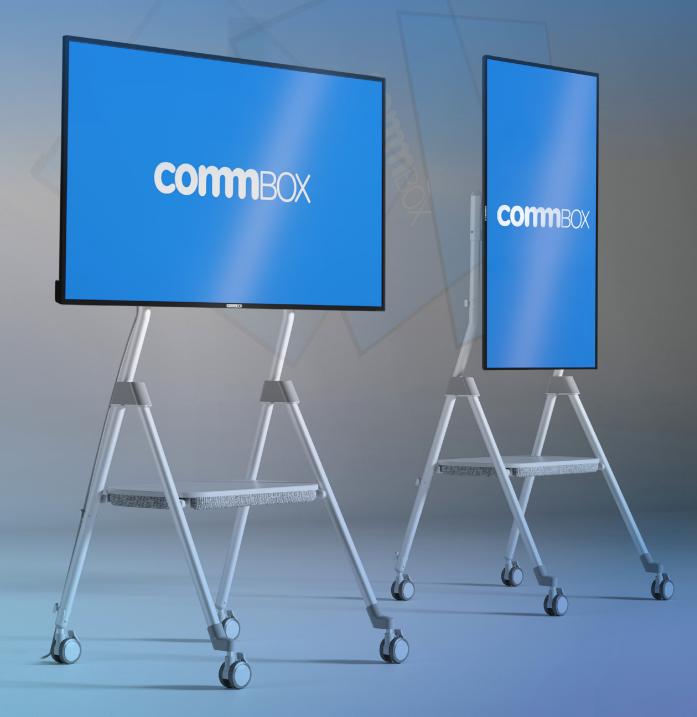

#### Landscape 16:9

Perfect for meeting rooms paired with Microsoft Teams Rooms or Zoom Rooms, great as a classroom screen.

Tough and robust, stronger than a TV.

Available in: 43", 55", 65", 75", 86", 98"

#### Portrait 9:16

Transform any space with CommBox Intelligent Displays, with the option to mount in portrait. Create incredible digital signage for retail applications such as menu boards or wayfinding.

### Flexible Orientation and Mounting

- Mount in Portrait or Landscape, seamlessly switches between portrait and landscape with built-in accelerometer.
- Mount on the Karter Twist and switch easily between portrait and landscape.