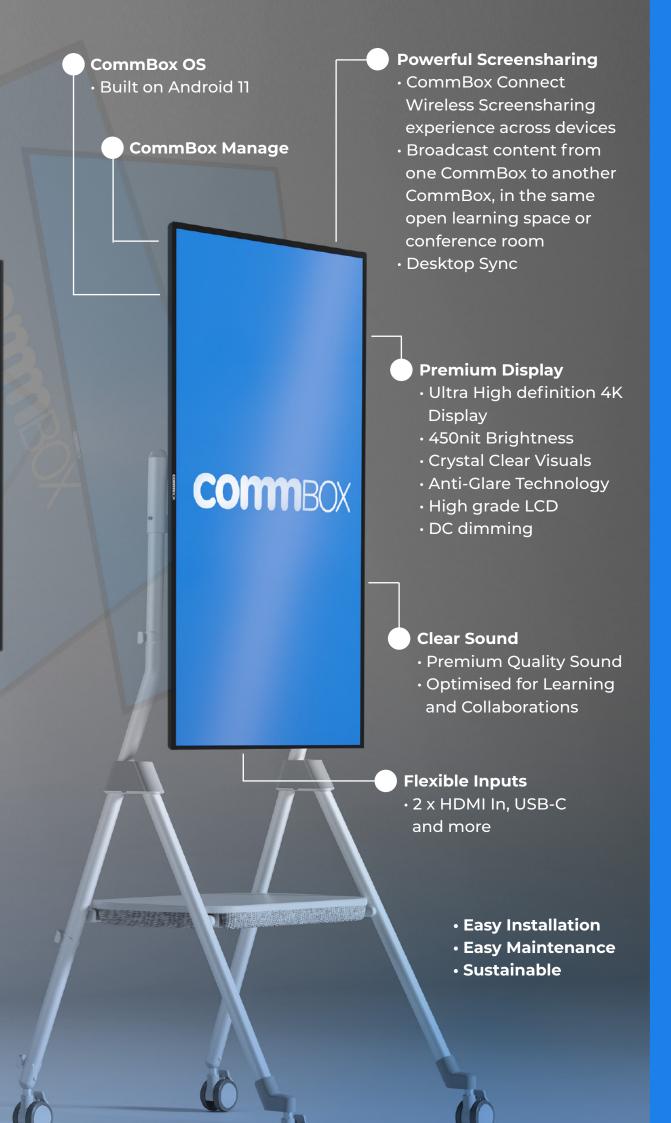

#### Elevate any space with the CommBox Intelligent Display

Designed in Australia, this state-of-the-art device sets a new standard in visual and auditory excellence.

Powered by CommBox OS: Intuitive Control at Your Fingertips
CommBox OS built on Android 11, offers a feature-rich operating system:

- · CommBox Store
- Browser

Media Player

- · CommBox Connect
- · CommBox Manage

#### Crystal-Clear + Anti-glare Display:

An immersive and exceptional 4K screen with brilliant 450 nits brightness and clarity promises impeccable visuals. Paired with anti-glare technology that minimises reflections, it ensures your content shines through, whether in portrait or landscape mode.

#### **Powerful and Clear Sound**

Powered by x2 built-in 15W speakers, the Intelligent Display delivers rich, clear, and immersive sound, ensuring that every word, note, or sound effect is heard with impeccable clarity. Whether it's a classroom setting or a corporate meeting room, the Intelligent Display guarantees that the message is both seen and heard.

#### **CommBox Applications**

- · CommBox OS
- CommBox Signage
- · CommBox Manage
- · CommBox Connect